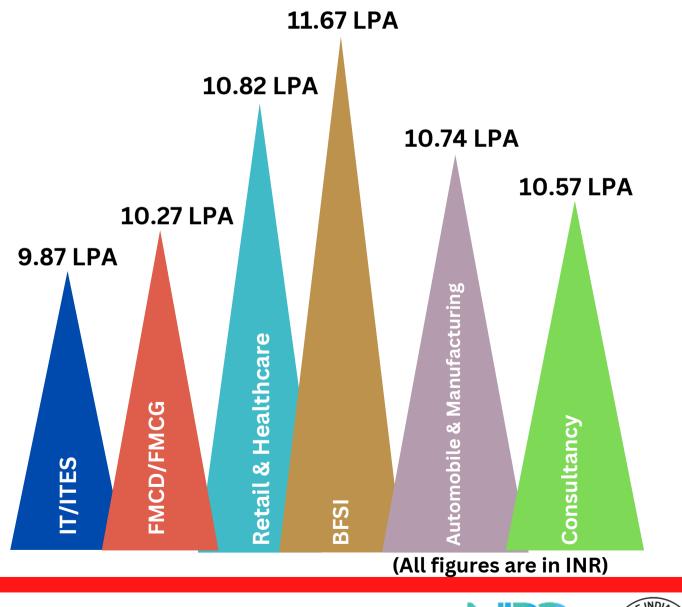

# FINAL PLACENENT 2021-23



















### Placement Statistics

**14 LPA** Highest CTC

**Top 75%** Top 50 % Top 25%



11.30 LPA 11.00 LPA





### 10.5 LPA Median CTC



#### 11.45 LPA

#### (All figures are in INR)

















#### (All figures are in INR)













### Sector-wise

#### **Sector-wise Recruitment**



- CONSULTING
- IT & ITES
- MANUFACTURING AND AUTOMOBILE
- FMCG/FMCD,
  ENTERTAINMENT
- RETAIL AND HEALTHCARE
- BFSI







#### Sector-wise Average Package

















#### **Work Experience**



■ Freshers ■ 6-12 Months ■ 13-24 Months ■ 25-36 Months ■ Above 36 Months

B.COM/B.COM(Hons) 45% B.M.S(Hons)/BBA 23% B.SC/B.SC(Hons) 6% B.A/B.A(Hons)/B.A(LLB) 4%



## Some Highlight Roles

- Assistant Manager Talent Acquisition
- Associate Cyber Risk Advisory, Cyber Strategy Management
- Associate SASS
- Associate Technology Consulting
- Associate Business Analyst
- Associate Research Manager
- Business Associate Research & Benchmarking
- Management Trainee Digital Operations & Platforms
- Manager Controls Assurance
- Relationship Manager Private Wealth
- Sales and Relationship Manager
- Senior Executive Global Transfer Pricing Centre
- Specialist
- Tax Consultant
- Territory Manager

















## Stu