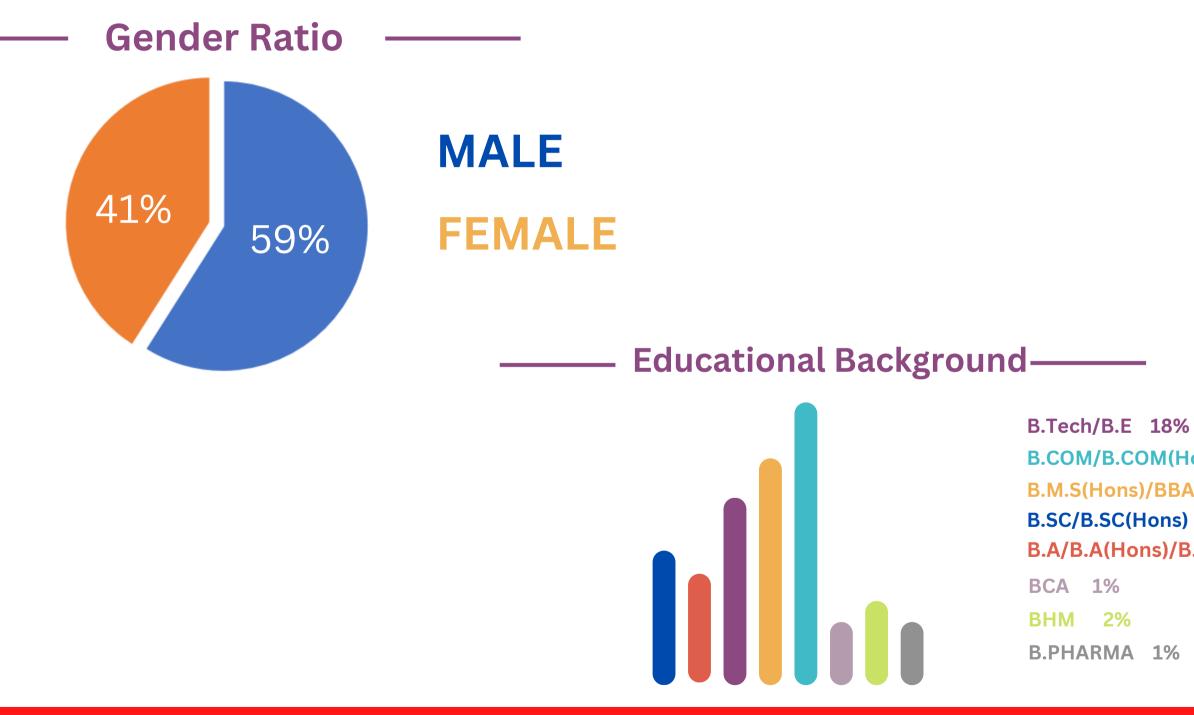

#### **Work Experience**

■ Freshers ■ 6-12 Months ■ 13-24 Months ■ 25-36 Months ■ Above 36 Months

B.COM/B.COM(Hons) 45% B.M.S(Hons)/BBA 23% B.SC/B.SC(Hons) 6% B.A/B.A(Hons)/B.A(LLB) 4%