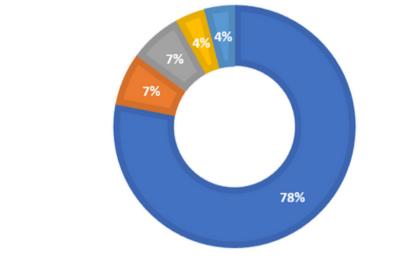

#### **Work Experience**

■ Freshers ■ 6-12 Months ■ 13-24 Months ■ 25-36 Months ■ Above 36 Months

B.COM/B.COM(Hons) 45% B.M.S(Hons)/BBA 23% B.SC/B.SC(Hons) 6% B.A/B.A(Hons)/B.A(LLB) 4%