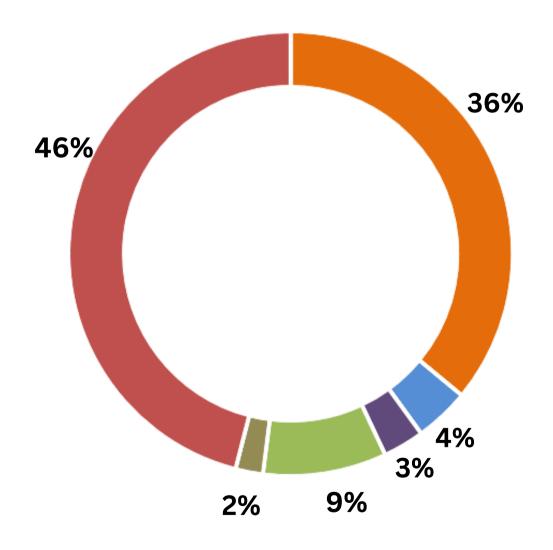

### Sector-wise

#### **Sector-wise Recruitment**

- CONSULTING
- IT & ITES
- MANUFACTURING AND AUTOMOBILE
- FMCG/FMCD,
  ENTERTAINMENT
- RETAIL AND HEALTHCARE
- BFSI