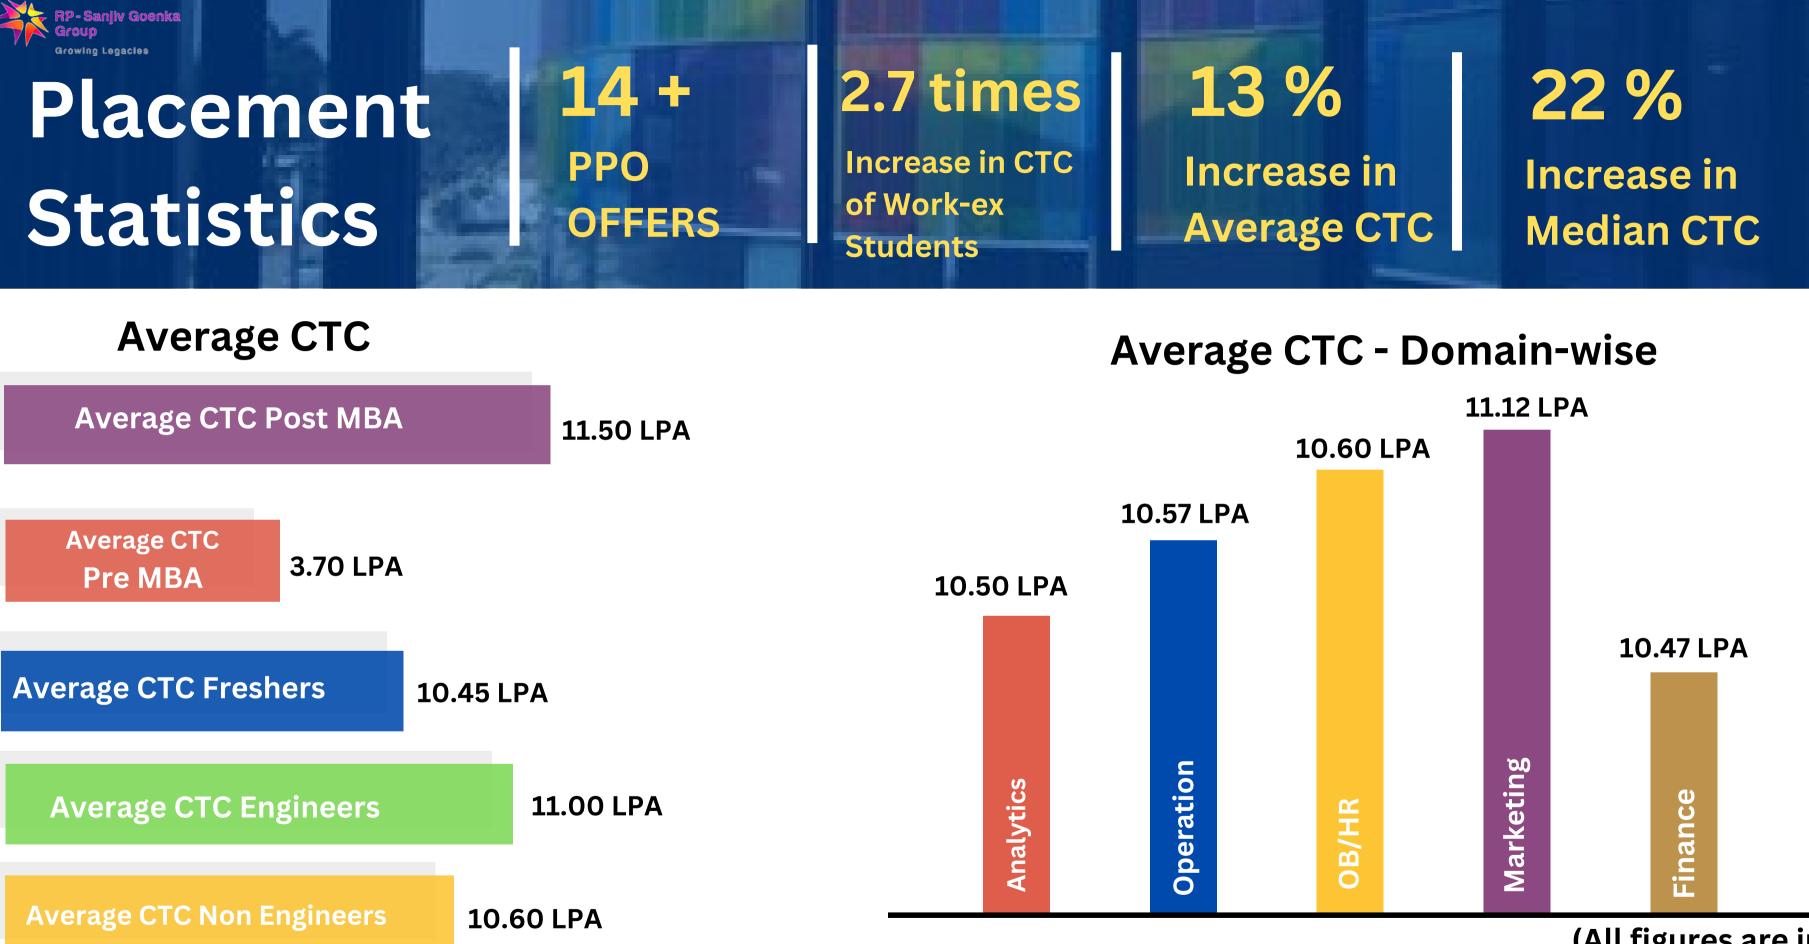

### Placement Statistics

**14 LPA** Highest CTC

**Top 75%** Top 50 % Top 25%

11.30 LPA 11.00 LPA

### 10.5 LPA Median CTC

#### 11.45 LPA

#### (All figures are in INR)