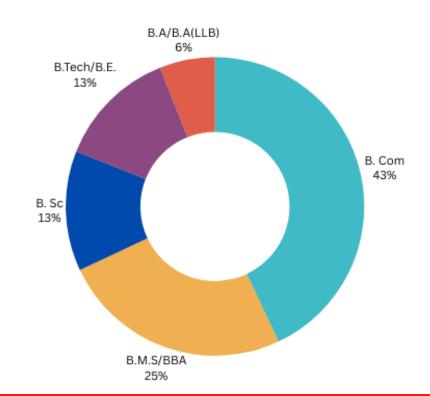

#### Educational Background \_

#### **Work Experience**

**B.Tech/B.E 13%** 

B.COM/B.COM(Hons) 43%

B.M.S(Hons)/BBA 25%

B.SC/B.SC(Hons) 13%

B.A/B.A(Hons)/B.A(LLB) 6%