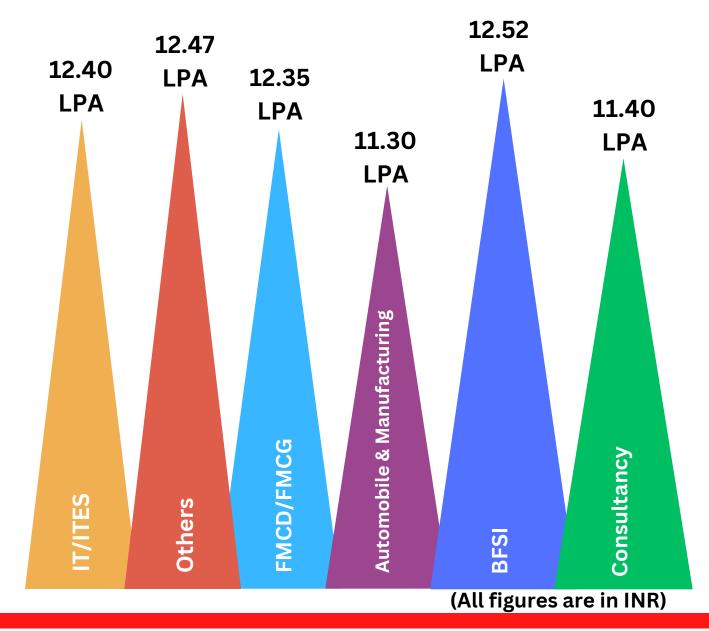

## Placement 20.38 LPA 12.02 LPA Statistics

Highest CTC

**Average** 

CTC

12.48 LPA Median CTC



- Top 50 %
- Top 25%



(All figures are in INR)















### Placement Statistics

10 +
PPO
OFFERS

2.7 times
Increase in CTC
of Work-ex
Students

12 %
Increase in
Average CTC

21%
Increase in
Median CTC

#### **Average CTC**

Average CTC Work Ex

12.86 LPA

**Average CTC Freshers** 

11.83 LPA

**Average CTC Engineers** 

12.52 LPA

**Average CTC Non Engineers** 

11.94 LPA

**Average CTC Male** 

11.91 LPA

**Average CTC Female** 

12.18 LPA

#### **Average CTC - Domain-wise**



(All figures are in INR)

















### Sector-wise

#### **Sector-wise Recruitment**



#### Sector-wise Average Package

















# Batch Profile







#### **MALE**

**FEMALE** 

#### Educational Background \_



#### **Work Experience**





**B.Tech/B.E 13%** 

B.COM/B.COM(Hons) 43%

B.M.S(Hons)/BBA 25%

B.SC/B.SC(Hons) 13%

B.A/B.A(Hons)/B.A(LLB) 6%















### KOLKATA

## Some Highlight Roles

- Relationship Manager
- Senior Executive Human Resource
- Senior Executive Operations
- Cyber Risk Advisory Associate
- SASS Associate
- Controls Advisory Associate
- RCC IT Associate
- Mortgage Banking Analyst
- Management Trainee (Materials)
- Manager Sales & Operations
- Business Analyst
- SAP Functional Consultant
- Area Sales Executive
- SOX Consultant
- Senior Executive HR
- Executive Trainee Marketing

















### Student Testimonial-



**Subhranil Datta Placed at Grant Thornton LLP