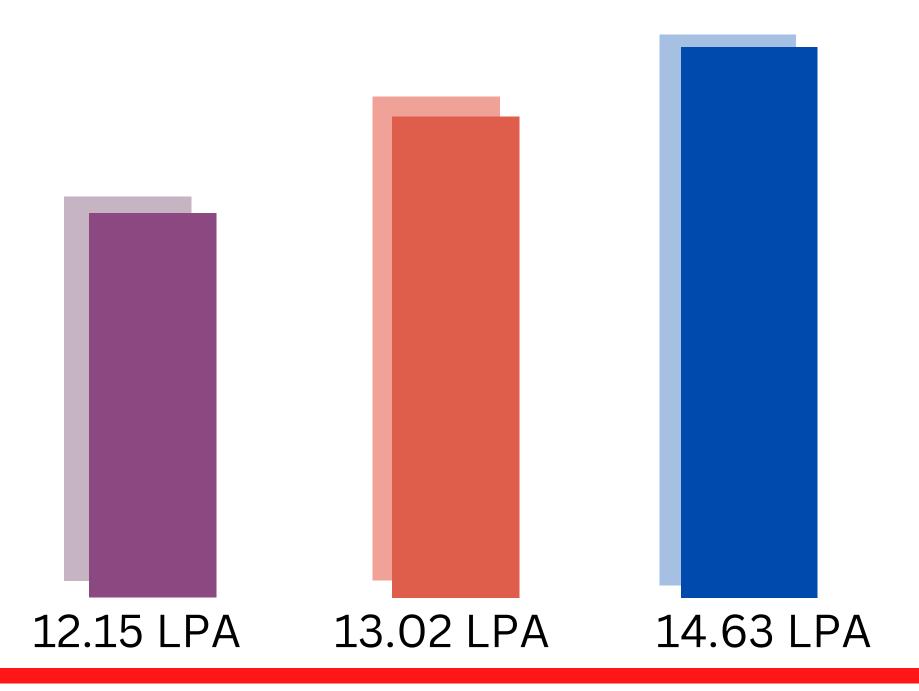

## Placement 20.38 LPA 12.02 LPA Statistics

Highest CTC

**Average** 

CTC

12.48 LPA Median CTC

- Top 50 %
- Top 25%

(All figures are in INR)