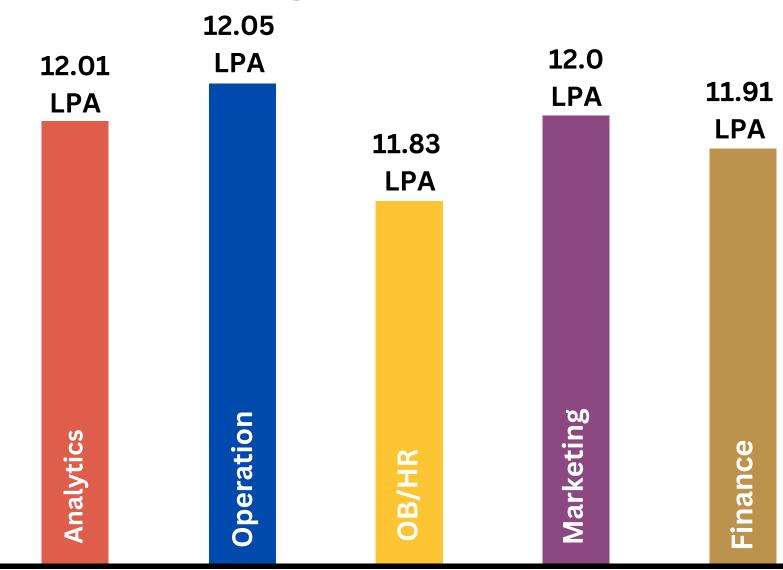

## Placement 20.38 LPA 12.02 LPA Statistics

Highest CTC

**Average** 

CTC

12.48 LPA Median CTC



- Top 50 %
- Top 25%



(All figures are in INR)















### Placement Statistics

10 +
PPO
OFFERS

2.7 times
Increase in CTC
of Work-ex
Students

12 %
Increase in
Average CTC

21%
Increase in
Median CTC

#### **Average CTC**

Average CTC Work Ex

12.86 LPA

**Average CTC Freshers** 

11.83 LPA

**Average CTC Engineers** 

12.52 LPA

**Average CTC Non Engineers** 

11.94 LPA

**Average CTC Male** 

11.91 LPA

**Average CTC Female** 

12.18 LPA

#### **Average CTC - Domain-wise**



(All figures are in INR)

















### Sector-wise

#### **Sector-wise Recruitment**



#### Sector-wise Average Package

















# Batch Profile







#### **MALE**

**FEMALE** 

#### Educational Background \_



#### **Work Experience**





**B.Tech/B.E 13%** 

B.COM/B.COM(Hons) 43%

B.M.S(Hons)/BBA 25%

B.SC/B.SC(Hons) 13%

B.A/B.A(Hons)/B.A(LLB) 6%















### KOLKATA

## Some Highlight Roles

- Relationship Manager
- Senior Executive Human Resource
- Senior Executive Operations
- Cyber Risk Advisory Associate
- SASS Associate
- Controls Advisory Associate
- RCC IT Associate
- Mortgage Banking Analyst
- Management Trainee (Materials)
- Manager Sales & Operations
- Business Analyst
- SAP Functional Consultant
- Area Sales Executive
- SOX Consultant
- Senior Exe