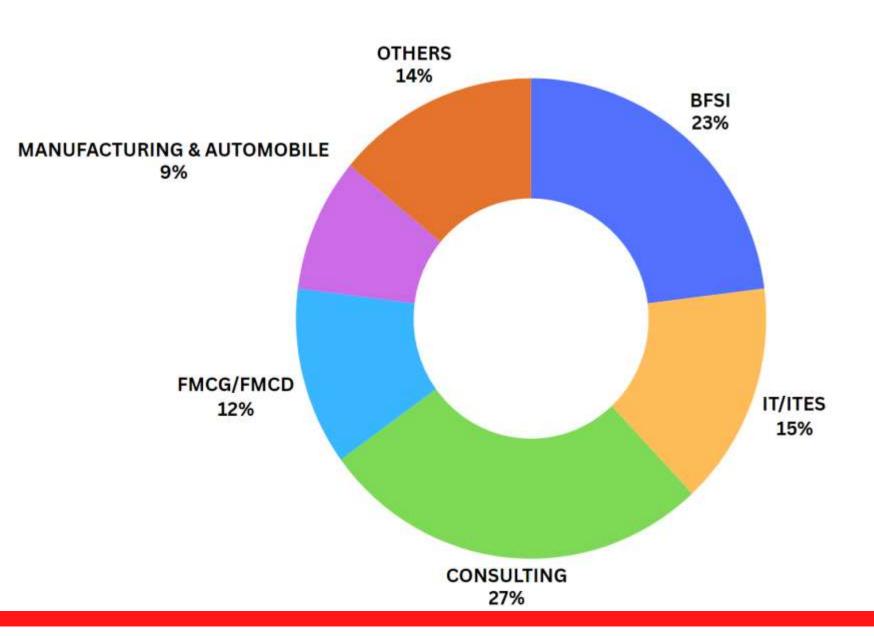

## Placement 20.38 LPA 12.02 LPA Statistics

Highest CTC

**Average** 

CTC

12.48 LPA Median CTC



- Top 50 %
- Top 25%



(All figures are in INR)















### Placement Statistics

10 +
PPO
OFFERS

2.7 times
Increase in CTC
of Work-ex
Students

12 %
Increase in
Average CTC

21%
Increase in
Median CTC

#### **Average CTC**

Average CTC Work Ex

12.86 LPA

**Average CTC Freshers** 

11.83 LPA

**Average CTC Engineers** 

12.52 LPA

**Average CTC Non Engineers** 

11.94 LPA

**Average CTC Male** 

11.91 LPA

**Average CTC Female** 

12.18 LPA

#### **Average CTC - Domain-wise**



(All figures are in INR)

















### Sector-wise

#### **Sector-wise Recruitment**



#### Sector-wise Average Package

















# Batch Profile







#### **MALE**

**FEMALE** 

#### Educational Background \_



#### **Work Experience**





**B.Tech/B.E 13%** 

B.COM/B.COM(Hons) 43%

B.M.S(Hons)/BBA 25%

B.SC/B.SC(Hons) 13%

B.A/B.A(Hons)/B.A(LLB) 6%















### KOLKATA

## Some Highlight Roles

- Relationship Manager
- Senior Executive Human Resource
- Senior Executive Operations
- Cyber Risk Advisory Associate
- SASS Associate
- Controls Advisory Associate
- RCC IT Associate
- Mortgage Banking Analyst
- Management Trainee (Materials)
- Manager Sales & Operations
- Business Analyst
- SAP Functional Consultant
- Area Sales Executive
- SOX Consultant
- Senior Executive HR
- Executive Trainee Marketing

















### Student Testimonial-



**Subhrani